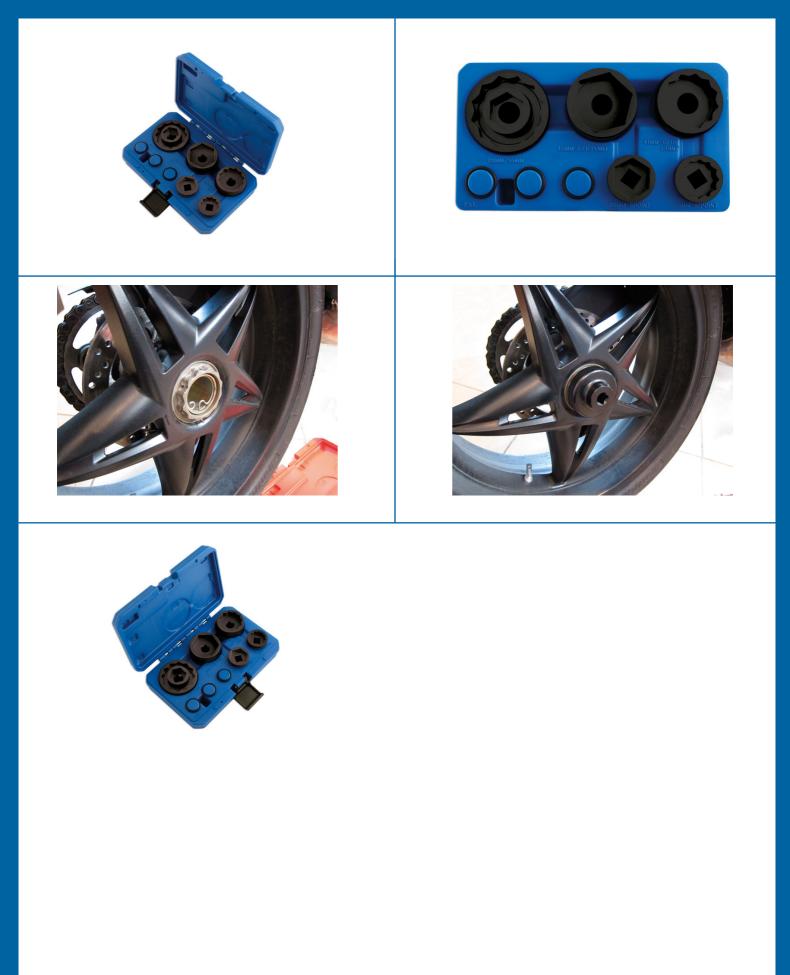

## Wheel Nut Socket Kit 1/2"D - for Ducati

Wheel nut socket set designed for Ducatis used for the removal or installation of front and rear wheel nuts.

## **Additional Information**

• Applications: front and rear wheels on Ducati 1098, 1198; Streetfighter; Multistrada, 1200, 748, 916, 996 and 998; Hypermotard; all Monsters, Supersports and Sports classic; plus any Ducati with a 25mm or 28mm front axle.

LASER Kamasa Gunson Connect

- Sizes: 55mm (Bi-Hex) with 28mm Hex insert; 2 x 46mm Hex and Bi-Hex; 2 x 41mm Hex and Bi-Hex; 30mm Hex; 28mm Bi-Hex.
- Manufactured from lightweight aluminium.
- Spare 'O' rings (set if 3) available please see Laser Part No. 3095.